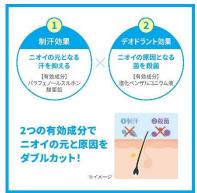

スエッセンス処方で、配合された成分をしっかり肌にとどめて、肌表面をくまなくさらさら爽快へと導きます。より手軽に、背中までもご自身でワンプッシュ、ふわっと広がる"瞬間!爽快シャワー"を体感いただけます。

\*2月5日(水)以降で順次展開予定



# 届きにくかった背中まで"冷やっ!さらっ!いい香り!使いやすさもアップ、感じる爽快感も 1.5 倍アップ グ\*1

どんな時でも、いくつになってもアセをかくほどに夢中になれる、そんな誇らしいアセが、まるでシャワーをあびたかのように、体のすみずみまで爽快になれる瞬間をお届けしたい、そんな想いで、ついにシーブリーズの人気シリーズ「デオ&ウォーター」がミストタイプで登場。これまでも数量限定で発売されるたびに、「使いやすい!」「背中もシュッとできるのは嬉しい」「定番化してほしい」と



いうお声をいただき実現したミストタイプは、その中身も「成分を肌に密着させてとどまりやすくする新処方「ダブルさらさら処方」を採用し、進化を遂げました。また、独自のパウダーカット処方で、ふわっと放たれたミストが衣服についても白跡が目立ちにくいように設計\*2。手の届きにくいところにも塗布しやすくなったことで、より広い範囲での冷却・制汗・体臭予防効果も期待できます。使用後の爽快感も従来品で1.5倍\*1と、使いやすさも爽快感もアップした「デオ&ウォーター」で新たな"瞬間!爽快シャワー"体験をお届けします。



※1 ファイントゥデイ調ベ 調査期間:23年11月実施/調査対象:15歳から29歳 男女100名/ 調査手法:使用感調査/回答: 非常に爽快と答えた人数(従来品比)

※2 撮影状況:黒い布に2プッシュ分を吹き付けて、10分後に撮影

#### ▼商品特長

"瞬間!爽快シャワー"をもたらす3つのポイント

1.新「ダブルさらさら処方」









#### ▼商品概要

| 商品画像        | EM A